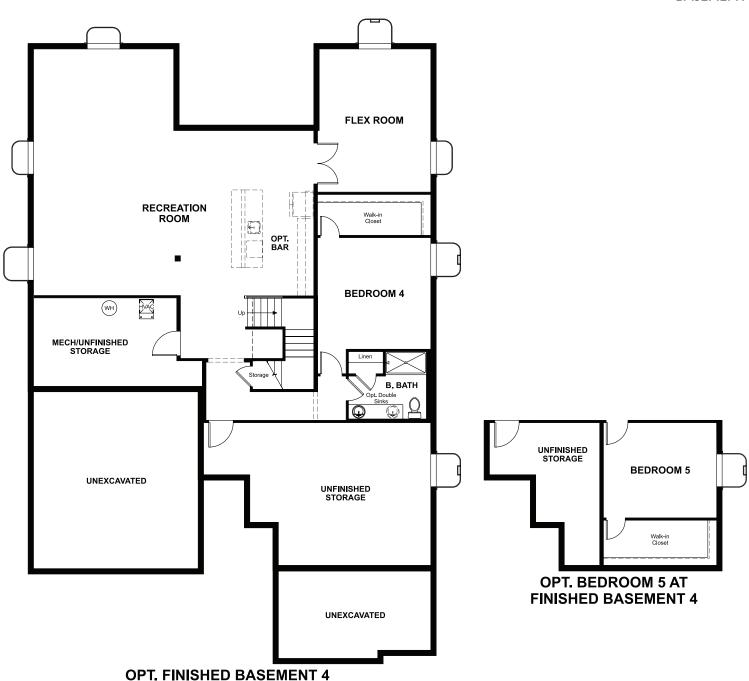

# THE PINECREST

Approx. 2,440 sq. ft. | 3 to 5 bed | 2.5 to 3.5 bath | 3-car garage | Plan #D853

BASEMENT

# **ABOUT THE PINECREST**

At the heart of the ranch-style Pinecrest plan is an expansive great room that overlooks a generous covered patio. An adjacent dining room flows into an inviting kitchen featuring a spacious island and walk-in pantry, and a private owner's suite boasts dual walk-in closets. You'll also appreciate convenient laundry and powder rooms, two additional bedrooms with a shared bath, and a quiet study. Make this home your own with an optional deluxe owner's bath, a guest suite with a living room, and a finished basement.