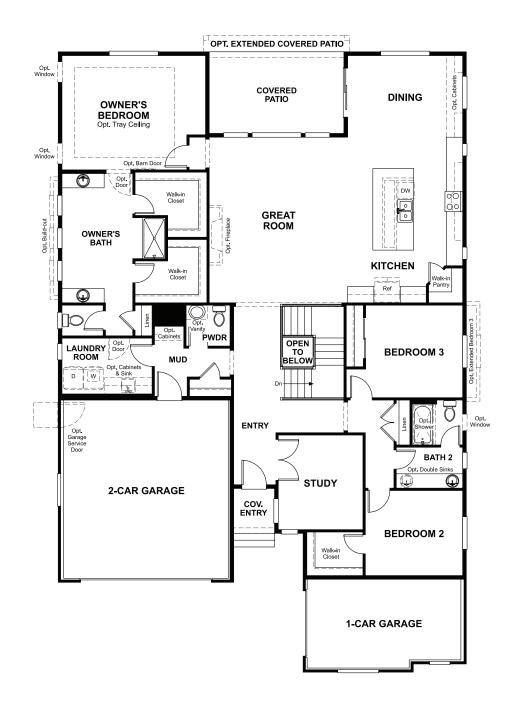

# THE PINECREST

Approx. 2,440 sq. ft. | 3 to 5 bed | 2.5 to 3.5 bath | 3-car garage | Plan #D853

BASEMENT

# **ABOUT THE PINECREST**

At the heart of the ranch-style Pinecrest plan is an expansive great room that overlooks a generous covered patio. An adjacent dining room flows into an inviting kitchen featuring a spacious island and walk-in pantry, and a private owner's suite boasts dual walk-in closets. You'll also appreciate convenient laundry and powder rooms, two additional bedrooms with a shared bath, and a quiet study. Make this home your own with an optional deluxe owner's bath, a guest suite with a living room, and a finished basement.

ELEVATION B ELEVATION C

ELEVATION D

MAIN FLOOR **MAIN-FLOOR OPTIONS** 