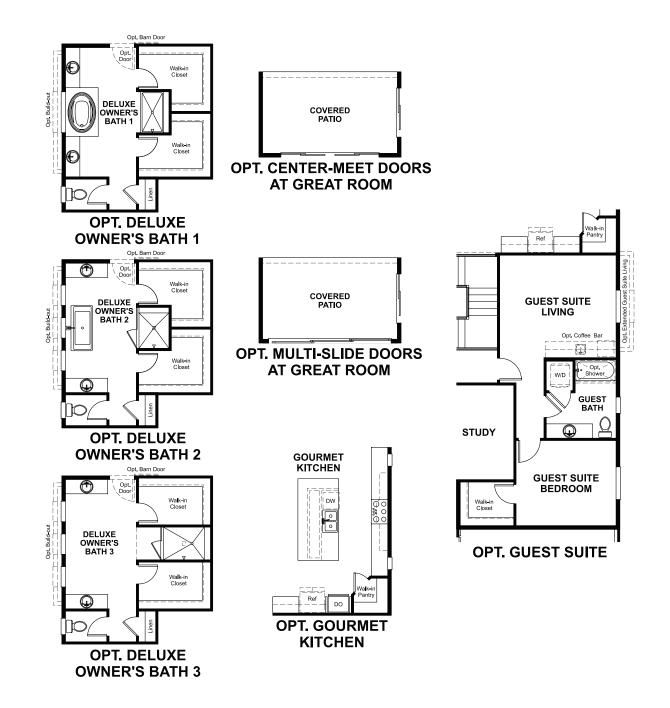

# **ABOUT THE PINECREST**

At the heart of the ranch-style Pinecrest plan is an expansive great room that overlooks a generous covered patio. An adjacent dining room flows into an inviting kitchen featuring a spacious island and walk-in pantry, and a private owner's suite boasts dual walk-in closets. You'll also appreciate convenient laundry and powder rooms, two additional bedrooms with a shared bath, and a quiet study. Make this home your own with an optional deluxe owner's bath, a guest suite with a living room, and a finished basement.

ELEVATION B ELEVATION C

ELEVATION D

MAIN FLOOR **MAIN-FLOOR OPTIONS** 