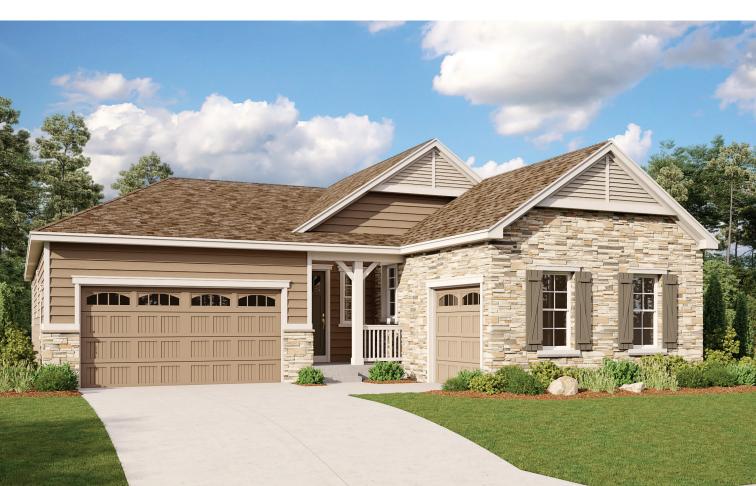

# THE AURORA HIGHLANDS THE PENDLETON

Approx. 2,360 sq. ft. | 3 to 5 bed | 2.5 to 3.5 bath | 3-car garage | Plan #D852

ELEVATION D

#### ABOUT THE PENDLETON

From its central dining room to its spacious great room and open kitchen with convenient island, the ranch-style Pendleton plan was designed for entertaining. Other highlights include a generous owner's suite with an attached bath and immense walk-in closet, two additional bedrooms with walk-in closets and a Jack-and-Jill bath, a relaxing covered patio and front- and side-entry garages. Personalization options include a deluxe owner's bath, a guest suite in lieu of the secondary bedrooms and a finished basement.