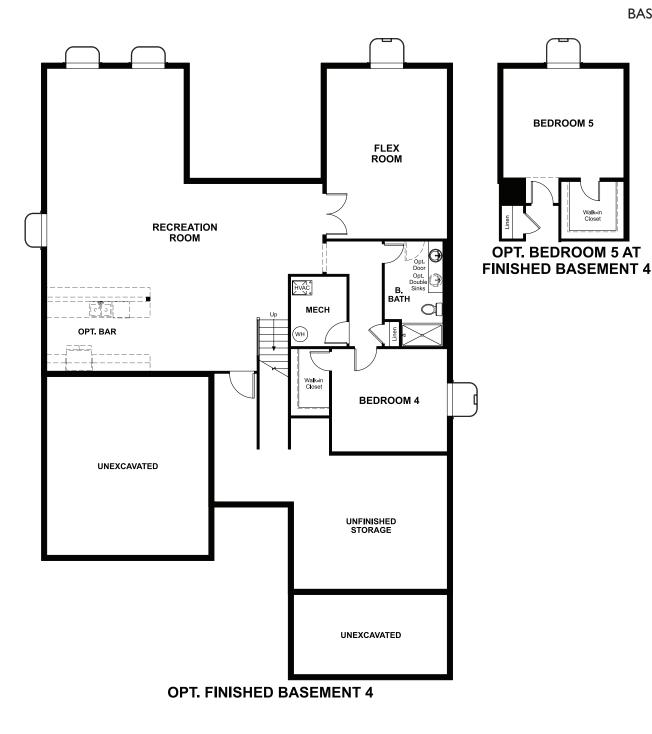

### BASEMENT

# THE AURORA HIGHLANDS THE PENDLETON

Approx. 2,360 sq. ft. | 3 to 5 bed | 2.5 to 3.5 bath | 3-car garage | Plan #D852

ELEVATION D

### THE PENDLETON Approx. 2,360 sq. ft. | 3 to 5 bed | 2.5 to 3.5 bath | 3-car garage | Plan #D852

MAIN FLOOR