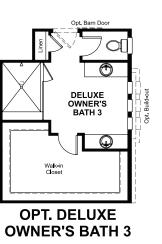

#### ABOUT THE PENDLETON

From its central dining room to its spacious great room and open kitchen with convenient island, the ranch-style Pendleton plan was designed for entertaining. Other highlights include a generous owner's suite with an attached bath and immense walk-in closet, two additional bedrooms with walk-in closets and a Jack-and-Jill bath, a relaxing covered patio and front- and side-entry garages. Personalization options include a deluxe owner's bath, a guest suite in lieu of the secondary bedrooms and a finished basement.