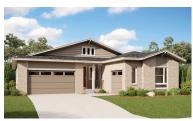

#### ABOUT THE PENDLETON

From its central dining room to its spacious great room and open kitchen with convenient island, the ranch-style Pendleton plan was designed for entertaining. Other highlights include a generous owner's suite with an attached bath and immense walk-in closet, two additional bedrooms with walk-in closets and a Jack-and-Jill bath, a relaxing covered patio and front- and side-entry garages. Personalization options include a deluxe owner's bath, a guest suite in lieu of the secondary bedrooms and a finished basement.

### THE PENDLETON Approx. 2,360 sq. ft. | 3 to 5 bed | 2.5 to 3.5 bath | 3-car garage | Plan #D852

MAIN FLOOR