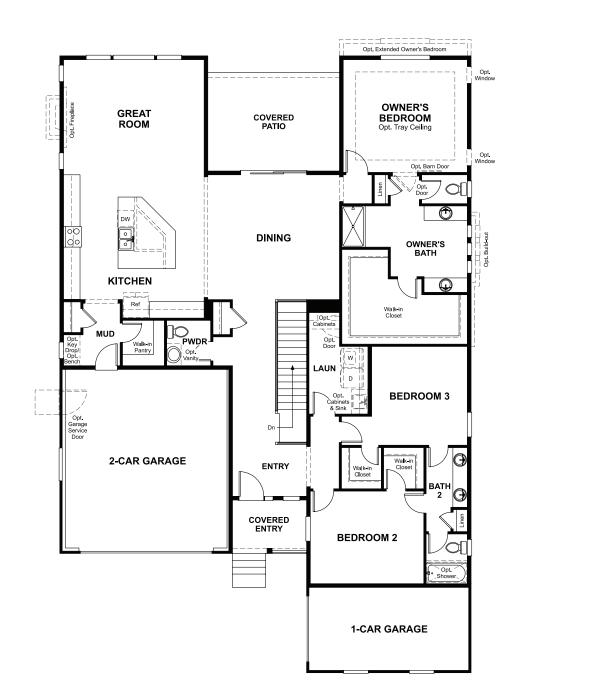

#### ABOUT THE PENDLETON

From its central dining room to its spacious great room and open kitchen with convenient island, the ranch-style Pendleton plan was designed for entertaining. Other highlights include a generous owner's suite with an attached bath and immense walk-in closet, two additional bedrooms with walk-in closets and a Jack-and-Jill bath, a relaxing covered patio and front- and side-entry garages. Personalization options include a deluxe owner's bath, a guest suite in lieu of the secondary bedrooms and a finished basement.

### THE PENDLETON Approx. 2,360 sq. ft. | 3 to 5 bed | 2.5 to 3.5 bath | 3-car garage | Plan #D852

MAIN FLOOR