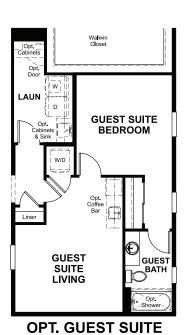

#### ABOUT THE PENDLETON

From its central dining room to its spacious great room and open kitchen with convenient island, the ranch-style Pendleton plan was designed for entertaining. Other highlights include a generous owner's suite with an attached bath and immense walk-in closet, two additional bedrooms with walk-in closets and a Jack-and-Jill bath, a relaxing covered patio and front- and side-entry garages. Personalization options include a deluxe owner's bath, a guest suite in lieu of the secondary bedrooms and a finished basement.