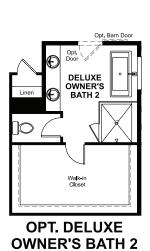

#### ABOUT THE PENDLETON

From its central dining room to its spacious great room and open kitchen with convenient island, the ranch-style Pendleton plan was designed for entertaining. Other highlights include a generous owner's suite with an attached bath and immense walk-in closet, two additional bedrooms with walk-in closets and a Jack-and-Jill bath, a relaxing covered patio and front- and side-entry garages. Personalization options include a deluxe owner's bath, a guest suite in lieu of the secondary bedrooms and a finished basement.