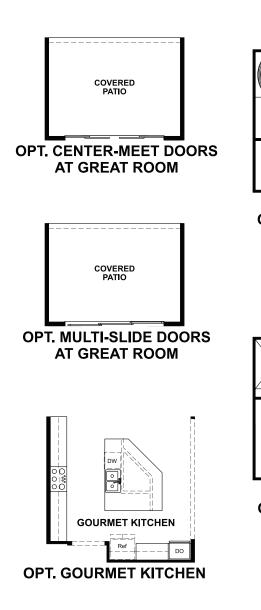

#### ABOUT THE PENDLETON

From its central dining room to its spacious great room and open kitchen with convenient island, the ranch-style Pendleton plan was designed for entertaining. Other highlights include a generous owner's suite with an attached bath and immense walk-in closet, two additional bedrooms with walk-in closets and a Jack-and-Jill bath, a relaxing covered patio and front- and side-entry garages. Personalization options include a deluxe owner's bath, a guest suite in lieu of the secondary bedrooms and a finished basement.