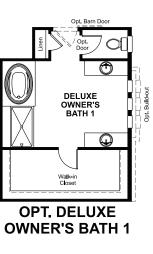

#### ABOUT THE PENDLETON

From its central dining room to its spacious great room and open kitchen with convenient island, the ranch-style Pendleton plan was designed for entertaining. Other highlights include a generous owner's suite with an attached bath and immense walk-in closet, two additional bedrooms with walk-in closets and a Jack-and-Jill bath, a relaxing covered patio and front- and side-entry garages. Personalization options include a deluxe owner's bath, a guest suite in lieu of the secondary bedrooms and a finished basement.