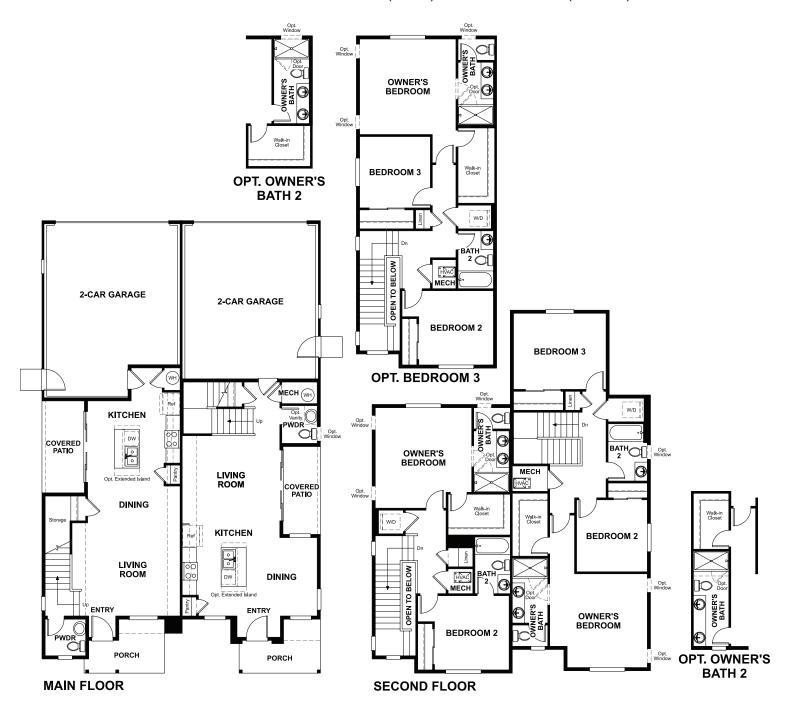

Approx. 1,260 sq. ft. | 2-stories | 2-3 bedrooms | 2-car garage | Plan #D769

## COMBINED: BOSTON (LEFT) & CHICAGO (RIGHT)

## **ABOUT THE BOSTON**

The main floor of the beautiful Boston plan offers a convenient powder room, open living and dining rooms and a well-appointed kitchen featuring a roomy pantry, a center island and an adjacent covered patio. Upstairs, discover a laundry, a large bedroom with a private bath and an elegant owner's suite boasting an oversized walk-in closet and attached bath with double sinks. A 2-car garage is also included. Personalize this plan with a third bedroom!