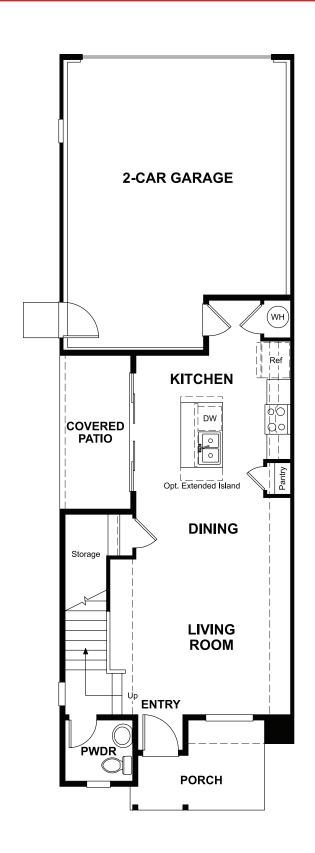

## **ABOUT THE BOSTON**

The main floor of the beautiful Boston plan offers a convenient powder room, open living and dining rooms and a well-appointed kitchen featuring a roomy pantry, a center island and an adjacent covered patio. Upstairs, discover a laundry, a large bedroom with a private bath and an elegant owner's suite boasting an oversized walk-in closet and attached bath with double sinks. A 2-car garage is also included. Personalize this plan with a third bedroom!

ELEVATION A

ELEVATION B

ELEVATION C

MAIN FLOOR **SECOND FLOOR** 

Floor plans and renderings are conceptual drawings and may vary from actual plans and homes as built. Options and features may not be available on all homes and are subject to change without notice. Actual homes may vary from photos and/or drawings which show upgraded landscaping and may not represent the lowest-priced homes in the community. Features may include optional upgrades and may not be available on all homes. Square footage numbers are approximate and are subject to change without notice. Prices, specifications and availability subject to change without notice. ©2021 Richmond American Homes. In Colorado, homes are offered by Richmond American Homes of Colorado, Inc. 5/11/2021