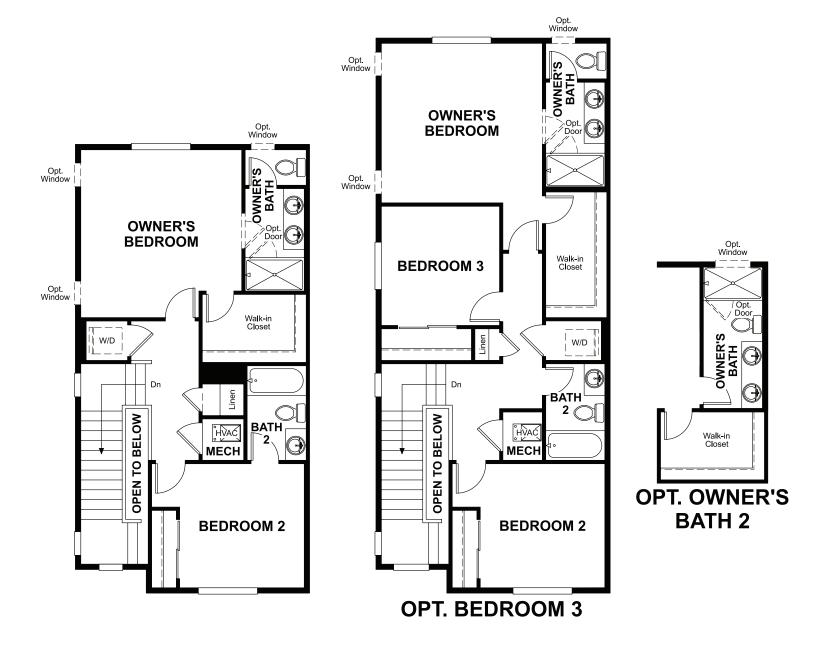

## **ABOUT THE BOSTON**

The main floor of the beautiful Boston plan offers a convenient powder room, open living and dining rooms and a well-appointed kitchen featuring a roomy pantry, a center island and an adjacent covered patio. Upstairs, discover a laundry, a large bedroom with a private bath and an elegant owner's suite boasting an oversized walk-in closet and attached bath with double sinks. A 2-car garage is also included. Personalize this plan with a third bedroom!

ELEVATION A

ELEVATION B

ELEVATION C

MAIN FLOOR **SECOND FLOOR** 

Floor plans and renderings are conceptual drawings and may vary from actual plans and homes as built. Options and features may not be available on all homes and are subject to change without notice. Actual homes may vary from photos and/or drawings which show upgraded landscaping and may not represent the lowest-priced homes in the community. Features may include optional upgrades and may not be available on all homes. Square footage numbers are approximate and are subject to change without notice. Prices, specifications and availability subject to change without notice. ©2021 Richmond American Homes. In Colorado, homes are offered by Richmond American Homes of Colorado, Inc. 5/11/2021