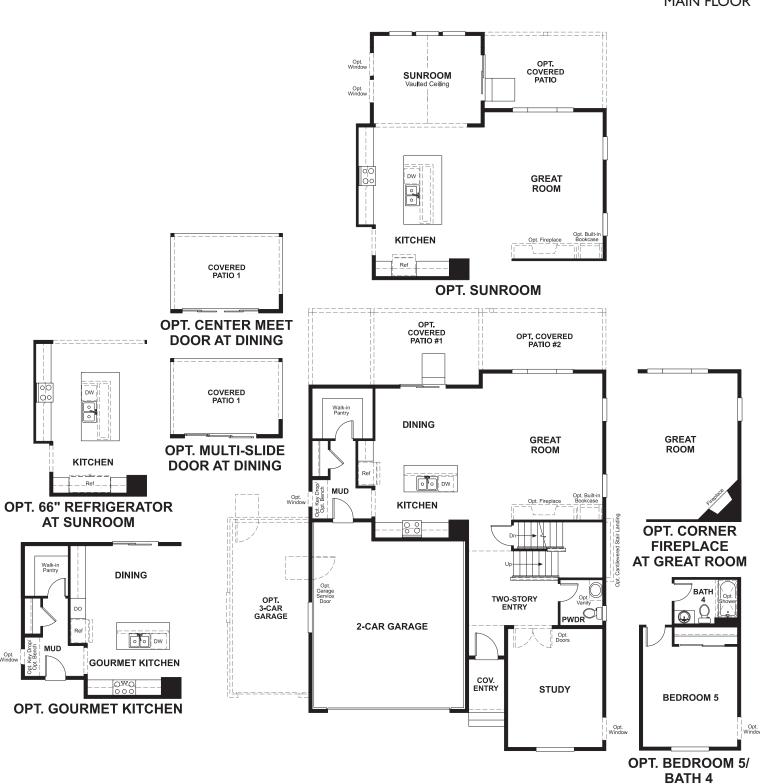

## **ABOUT THE CORONADO**

The main floor of the Coronado floor plan provides spaces for working and entertaining. Just off the entry are a study and a powder room. At the back of the home, enjoy an open great room, dining room and kitchen, complete with center island and walk-in pantry off the mudroom. Three bedrooms, a generous loft, a laundry and two baths are located upstairs. Add up to two additional bedrooms, a third garage bay and a sunroom!

ELEVATION B

MAIN FLOOR SECOND FLOOR

Floor plans and renderings are conceptual drawings and may vary from actual plans and homes as built. Options and features may not be available on all homes and are subject to change without notice. Actual homes may vary from photos and/or drawings which show upgraded landscaping and may not represent the lowest-priced homes in the community. Features may include optional upgrades and may not be available on all homes. Square footage numbers are approximate and are subject to change without notice. Prices, specifications and availability subject to change without notice. ©2020 Richmond American Homes, Richmond American Homes of Colorado, Inc. 2/27/2020