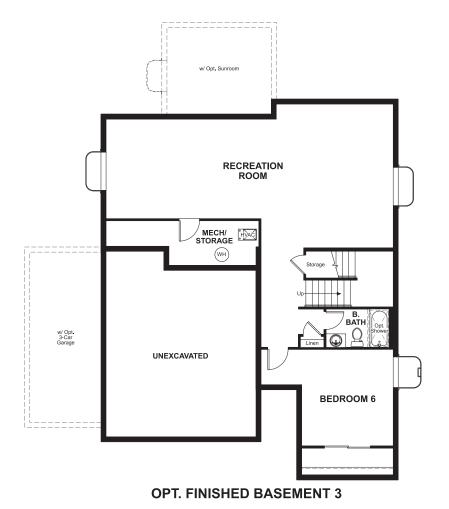

Approx. 2,770 sq. ft. | 2 stories | 3-6 bedrooms | 2- to 3-car garage | Plan #D723

## **BASEMENT**





ELEVATION D

## **ABOUT THE CORONADO**

The main floor of the Coronado floor plan provides spaces for working and entertaining. Just off the entry are a study and a powder room. At the back of the home, enjoy an open great room, dining room and kitchen, complete with center island and walk-in pantry off the mudroom. Three bedrooms, a generous loft, a laundry and two baths are located upstairs. Add up to two additional bedrooms, a third garage bay and a sunroom!

## COMMUNITY LOCATION:

The Aurora Highlands | 3900 E-470 | Aurora, CO 80019 | **303.850.5750** 

## **HOME GALLERY LOCATION:**

Denver Metro Home Gallery<sup>TM</sup> | 8000 East Belleview Avenue, Suite C-12 | Greenwood Village, CO 80111 | **888.402.4663** 



Floor plans and renderings are conceptual drawings and may vary fro