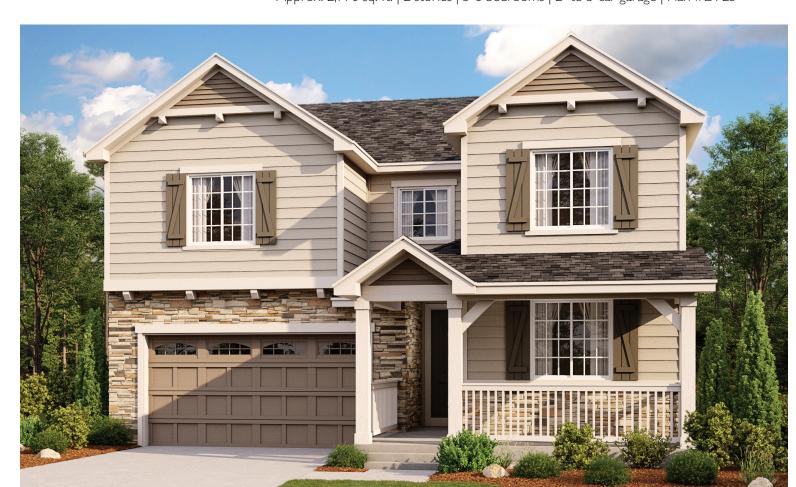

Approx. 2,770 sq. ft. | 2 stories | 3-6 bedrooms | 2- to 3-car garage | Plan #D723

## **ABOUT THE CORONADO**

The main floor of the Coronado floor plan provides spaces for working and entertaining. Just off the entry are a study and a powder room. At the back of the home, enjoy an open great room, dining room and kitchen, complete with center island and walk-in pantry off the mudroom. Three bedrooms, a generous loft, a laundry and two baths are located upstairs. Add up to two additional bedrooms, a third garage bay and a sunroom!