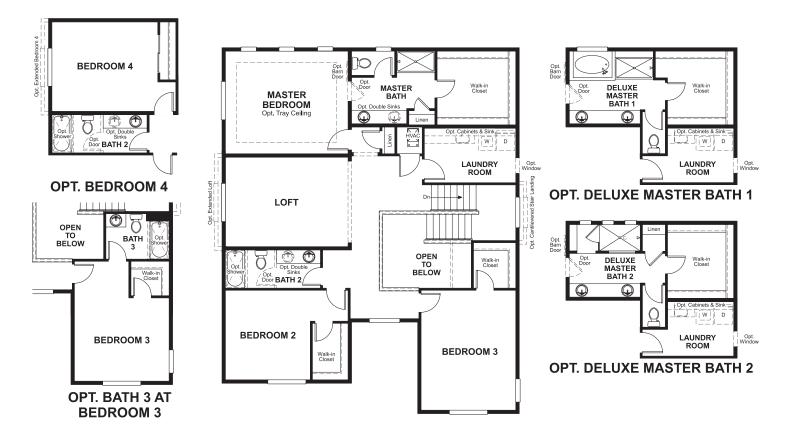

## **ABOUT THE CORONADO**

The main floor of the Coronado floor plan provides spaces for working and entertaining. Just off the entry are a study and a powder room. At the back of the home, enjoy an open great room, dining room and kitchen, complete with center island and walk-in pantry off the mudroom. Three bedrooms, a generous loft, a laundry and two baths are located upstairs. Add up to two additional bedrooms, a third garage bay and a sunroom!

ELEVATION B

MAIN FLOOR SECOND FLOOR

Floor plans and renderings are conceptual drawings and may vary from actual plans and homes as built. Options and features may not be available on all homes and are subject to change without notice. Actual homes may vary from photos and/or drawings which show upgraded landscaping and may not represent the lowest-priced homes in the community. Features may include optional upgrades and may not be available on all homes. Square footage numbers are approximate and are subject to change without notice. Prices, specifications and availability subject to change without notice. ©2020 Richmond American Homes, Richmond American Homes of Colorado, Inc. 2/27/2020