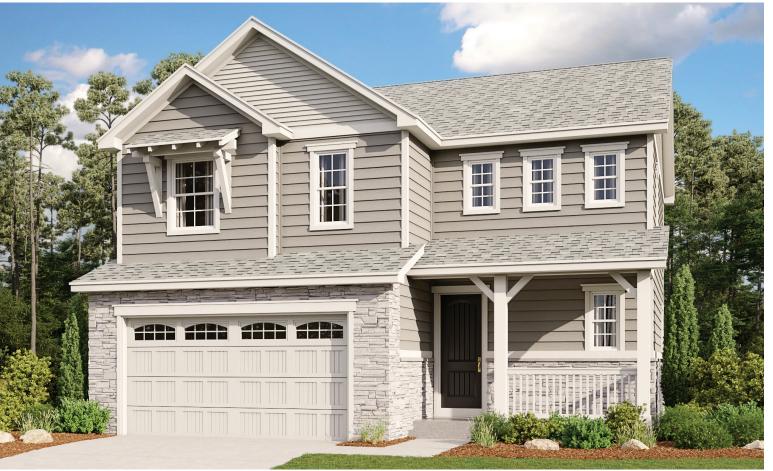

50.5750** 

## **HOME GALLERY LOCATION:**

HG2 by Richmond American™ | 8000 East Belleview Avenue, Suite D-30 | Greenwood Village, CO 80111 | **888.402.4663** 



Floor plans and renderings are conceptual drawings and may vary from actual plans and homes as built. Options and features may not be available on all homes and are subject to change without notice. Actual homes may vary from photos and/or drawings which show upgraded landscaping and may not represent the lowest-priced homes in the community. Features may include optional upgrades and may not be available on all homes. Square footage numbers are approximate and are subject to change without notice. Prices, specifications and availability subject to change without notice. ©2020 Richmond American Homes of Colorado, Inc. 3/10/2020



ELEVATION D

## **ABOUT THE CORAL**

The main floor of this delightful plan offers a large, uninterrupted space for relaxing, entertaining and dining. The kitchen features a large center island with seating and opens to the dining and great rooms. Upstairs, there's a large loft, a full bath tucked between two inviting bedrooms, and a private master suite with walk-in closet and convenient master bath. Options include a covered patio and a bedroom in lieu of the loft.







ELEVATION B

ELEVATION C

MAIN FLOOR SECOND FLOOR





Floor plans and renderings are conceptual drawings and may vary from actual plans and homes as built. Options and features may not be available on all homes and are subject to change without notice. Actual homes may vary from photos and/or drawings which show upgr