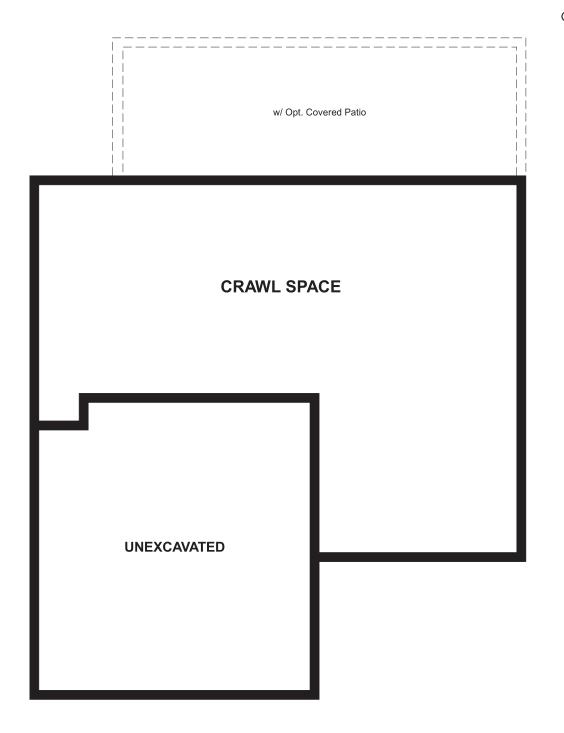

Approx. 1,870 sq. ft. | 2 stories | 3-4 bedrooms | 2-car garage | Plan #D903

**CRAWL SPACE** 