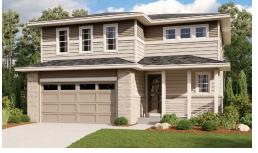

ELEVATION D

## **ABOUT THE CORAL**

The main floor of this delightful plan offers a large, uninterrupted space for relaxing, entertaining and dining. The kitchen features a large center island with seating and opens to the dining and great rooms. Upstairs, there's a large loft, a full bath tucked between two inviting bedrooms, and a private master suite with walk-in closet and convenient master bath. Options include a covered patio and a bedroom in lieu of the loft.