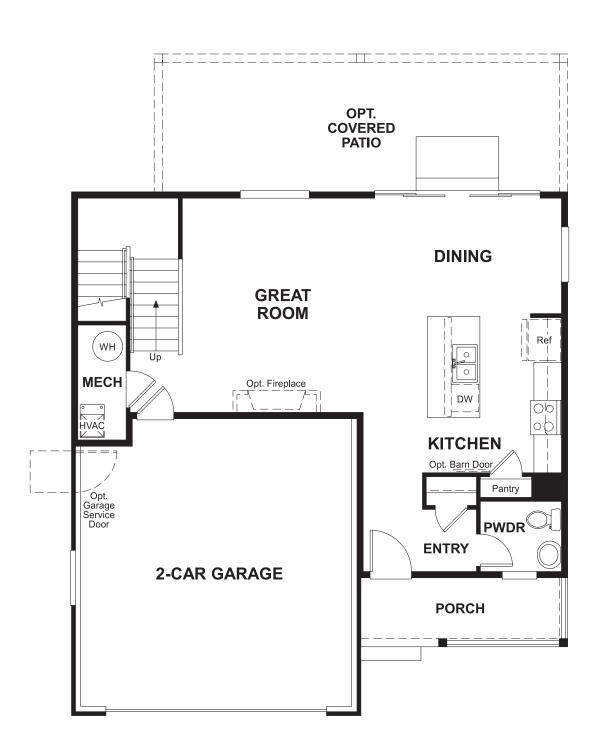

## **ABOUT THE CORAL**

The main floor of this delightful plan offers a large, uninterrupted space for relaxing, entertaining and dining. The kitchen features a large center island with seating and opens to the dining and great rooms. Upstairs, there's a large loft, a full bath tucked between two inviting bedrooms, and a private master suite with walk-in closet and convenient master bath. Options include a covered patio and a bedroom in lieu of the loft.

ELEVATION B

ELEVATION C

MAIN FLOOR SECOND FLOOR

Floor plans and renderings are conceptual drawings and may vary from actual plans and homes as built. Options and features may not be available on all homes and are subject to change without notice. Actual homes may vary from photos and/or drawings which show upgraded landscaping and may not represent the lowest-priced homes in the community. Features may include optional upgrades and may not be available on all homes. Square footage numbers are approximate and are subject to change without notice. Prices, specifications and availability subject to change without notice. ©2020 Richmond American Homes, Richmond American Homes of Colorado, Inc. 3/10/2020