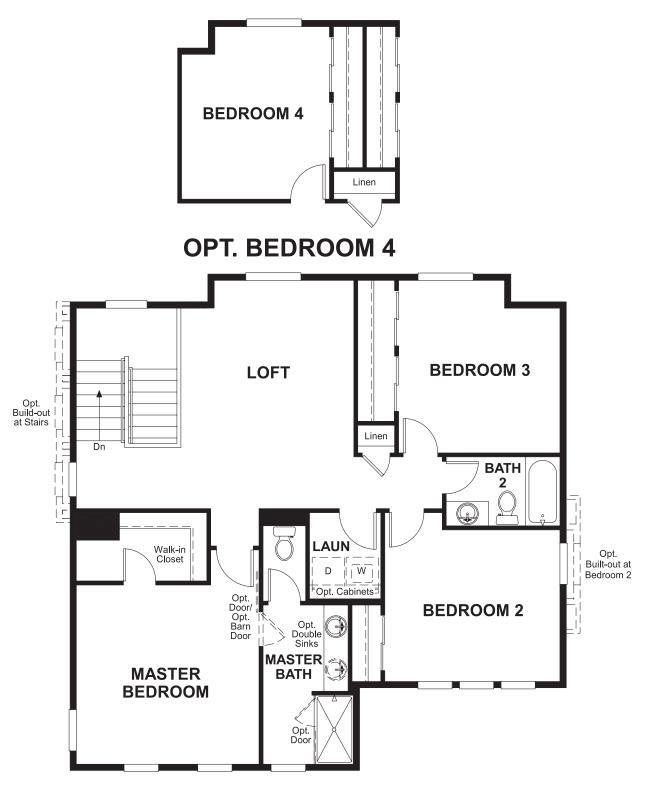

## **ABOUT THE CORAL**

The main floor of this delightful plan offers a large, uninterrupted space for relaxing, entertaining and dining. The kitchen features a large center island with seating and opens to the dining and great rooms. Upstairs, there's a large loft, a full bath tucked between two inviting bedrooms, and a private master suite with walk-in closet and convenient master bath. Options include a covered patio and a bedroom in lieu of the loft.

ELEVATION B

ELEVATION C

MAIN FLOOR SECOND FLOOR

Floor plans and renderings are conceptual drawings and may vary from actual plans and homes as built. Options and features may not be available on all homes and are subject to change without notice. Actual homes may vary from photos and/or drawings which show upgraded landscaping and may not represent the lowest-priced homes in the community. Features may include optional upgrades and may not be available on all homes. Square footage numbers are approximate and are subject to change without notice. Prices, specifications and availability subject to change without notice. ©2020 Richmond American Homes, Richmond American Homes of Colorado, Inc. 3/10/2020