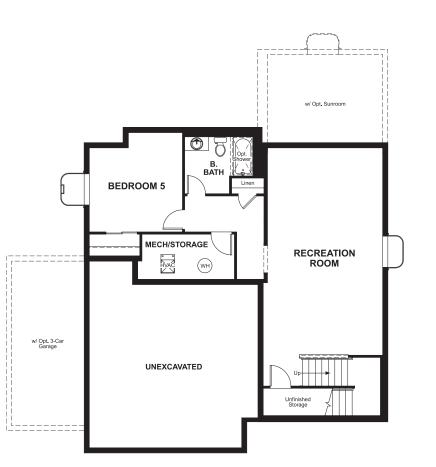

BASEMENT

**OPT. FINISHED BASEMENT 3** 

ELEVATION D

#### ABOUT THE BEDFORD

The beautiful Bedford plan offers two stories of smartly designed living space. On the main floor, you'll find a spacious dining room, great room and kitchen with a center island, as well as a convenient mudroom and powder room off the 2-car garage. Upstairs, there's a versatile loft, centrally located laundry room, hall bath and three inviting bedrooms—including the master bedroom with walk-in closet and private bath. Options: gourmet kitchen, finished basement, deluxe master bath, bedroom in lieu of the loft, sunroom, 3-car garage and covered patio.