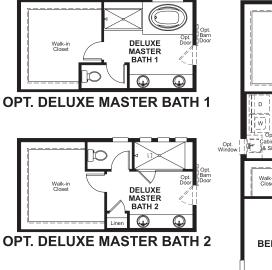

#### ABOUT THE BEDFORD

The beautiful Bedford plan offers two stories of smartly designed living space. On the main floor, you'll find a spacious dining room, great room and kitchen with a center island, as well as a convenient mudroom and powder room off the 2-car garage. Upstairs, there's a versatile loft, centrally located laundry room, hall bath and three inviting bedrooms—including the master bedroom with walk-in closet and private bath. Options: gourmet kitchen, finished basement, deluxe master bath, bedroom in lieu of the loft, sunroom, 3-car garage and covered patio.