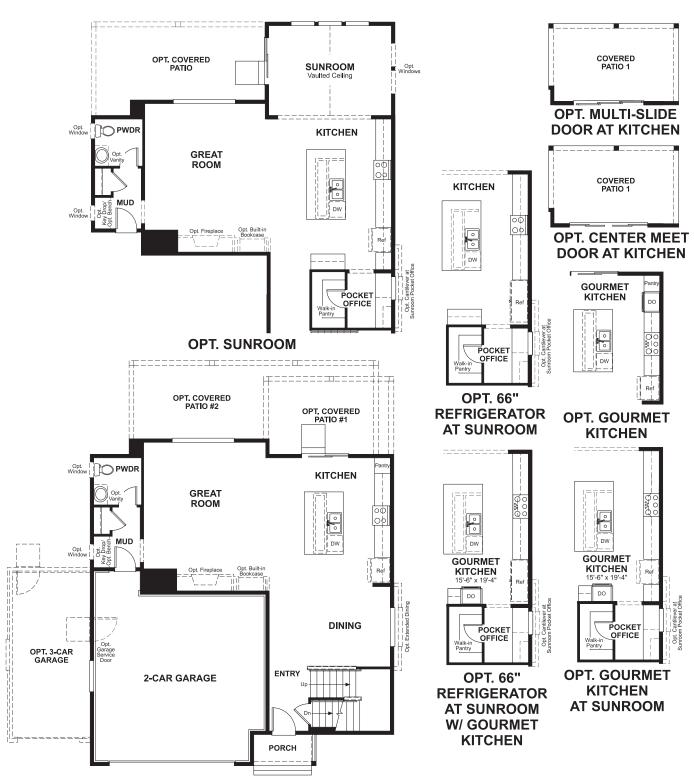

#### ABOUT THE BEDFORD

The beautiful Bedford plan offers two stories of smartly designed living space. On the main floor, you'll find a spacious dining room, great room and kitchen with a center island, as well as a convenient mudroom and powder room off the 2-car garage. Upstairs, there's a versatile loft, centrally located laundry room, hall bath and three inviting bedrooms—including the master bedroom with walk-in closet and private bath. Options: gourmet kitchen, finished basement, deluxe master bath, bedroom in lieu of the loft, sunroom, 3-car garage and covered patio.

## **RICHMONDAMERICAN.COM**

MAIN FLOOR

Floor plans and renderings are conceptual drawings and may vary from actual plans and homes as built. Options and features may not be available on all homes and are subject to change without notice. Actual homes may vary from photos and/or drawings which show upgraded landscaping and may not represent the lowest-priced homes in the community. Features may include optional upgrades and may not be available on all homes. Square footage numbers are approximate and are subject to change without notice. Prices, specifications and availability subject to change without notice. ©2020 Richmond American Homes, Richmond American Homes of Colorado, Inc. 3/6/2020