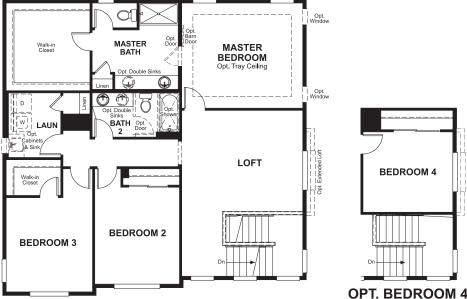

#### ABOUT THE BEDFORD

The beautiful Bedford plan offers two stories of smartly designed living space. On the main floor, you'll find a spacious dining room, great room and kitchen with a center island, as well as a convenient mudroom and powder room off the 2-car garage. Upstairs, there's a versatile loft, centrally located laundry room, hall bath and three inviting bedrooms—including the master bedroom with walk-in closet and private bath. Options: gourmet kitchen, finished basement, deluxe master bath, bedroom in lieu of the loft, sunroom, 3-car garage and covered patio.

#### SECOND FLOOR