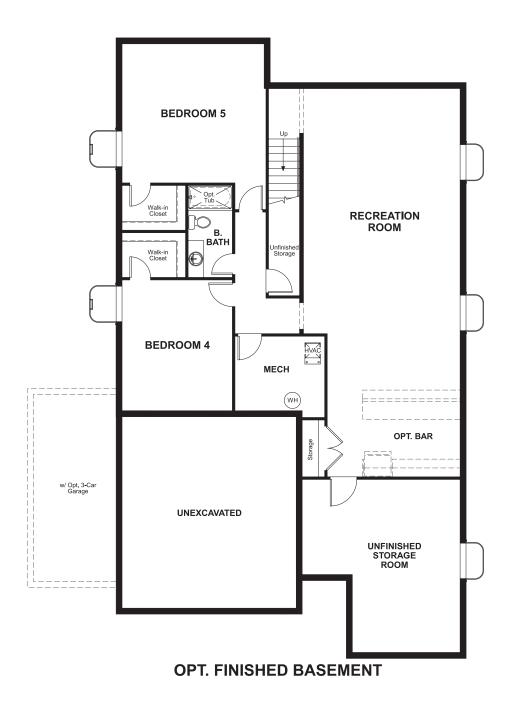

## THE ARLINGTON

Approx. 1,970 sq. ft. | 1 story | 3-5 bedrooms | 2- to 3-car garage | Plan #D721

**BASEMENT** 