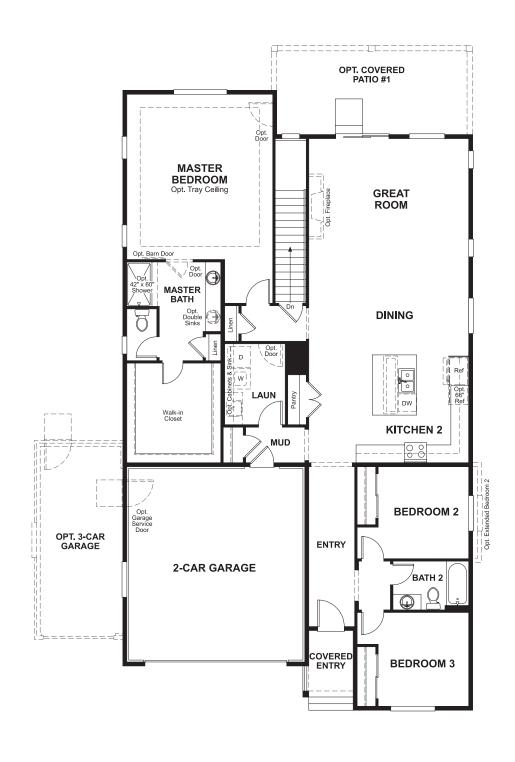

## THE ARLINGTON

Approx. 1,970 sq. ft. | 1 story | 3-5 bedrooms | 2- to 3-car garage | Plan #D721

**BASEMENT** 

## **ABOUT THE ARLINGTON**

Looking for a ranch-style floor plan? Put the Arlington at the top of your list! This smartly designed home offers a generous open great room, dining room and gourmet kitchen, two bedrooms with a shared bath, and a separate master suite with deluxe bath and walk-in closet. Conveniences like the mudroom, laundry room with optional cabinets and sink, broad kitchen island and built-in pantry add to the plan's single-floor appeal. Personalize it with options like a finished basement and covered patio.