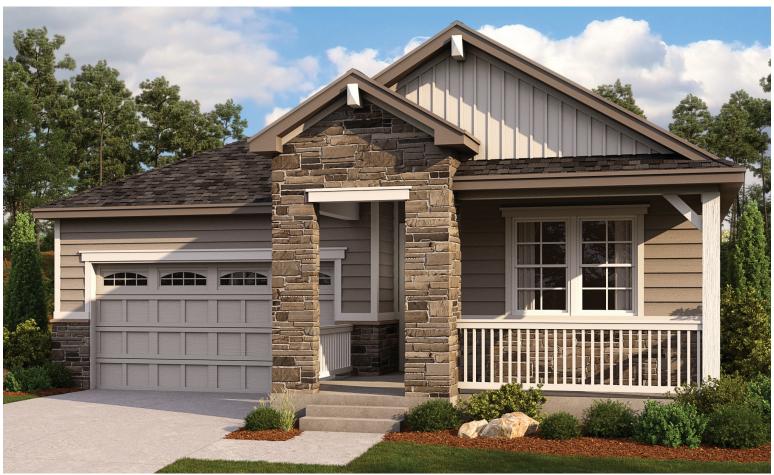

ELEVATION E

## **ABOUT THE ARLINGTON**

Looking for a ranch-style floor plan? Put the Arlington at the top of your list! This smartly designed home offers a generous open great room, dining room and gourmet kitchen, two bedrooms with a shared bath, and a separate master suite with deluxe bath and walk-in closet. Conveniences like the mudroom, laundry room with optional cabinets and sink, broad kitchen island and built-in pantry add to the plan's single-floor appeal. Personalize it with options like a finished basement and covered patio.